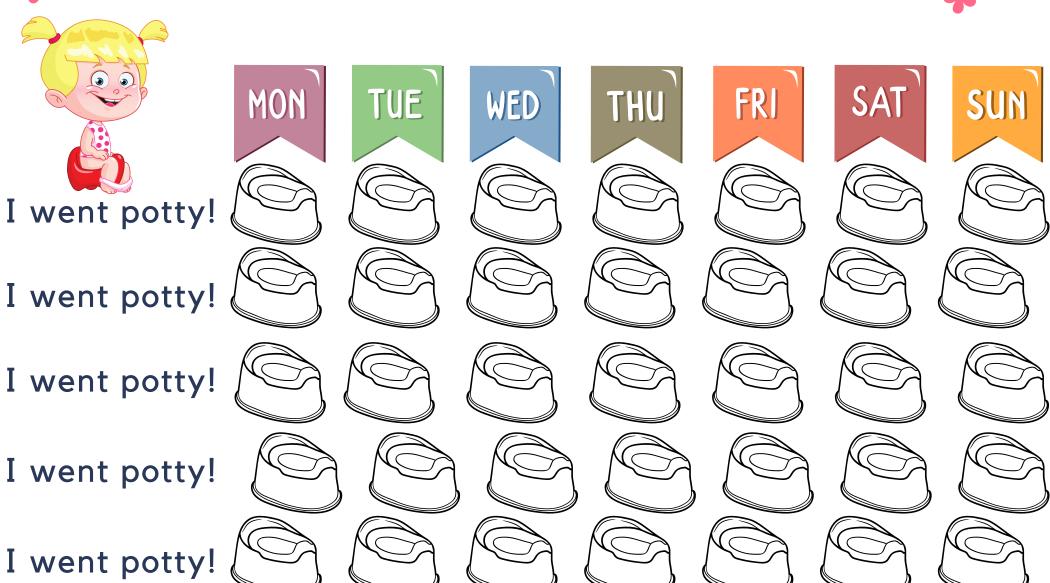

# POTTY CHART

|                   | MON | TUE | WED | THU | FRI | SAT | sun |
|-------------------|-----|-----|-----|-----|-----|-----|-----|
| I used the POTTY! |     |     |     |     |     |     |     |
| I used the POTTY! |     |     |     |     |     |     |     |
| I used the POTTY! |     |     |     |     |     |     |     |
| I used the POTTY! |     |     |     |     |     |     |     |
| I used the POTTY! |     |     |     |     |     |     |     |
| I used the POTTY! |     |     |     |     |     |     |     |
| I used the POTTY! |     |     |     |     |     |     |     |

# POTTY CHART

|   |                      |     | -   |     |     |     |     |     | 4    |
|---|----------------------|-----|-----|-----|-----|-----|-----|-----|------|
| _ |                      | MON | TUE | WED | THU | FRI | SAT | SUN |      |
| 3 | I used<br>the POTTY! |     |     |     |     |     |     |     | 9 40 |
|   | I used<br>the POTTY! |     |     |     |     |     |     |     | 0    |
|   | I used<br>the POTTY! |     |     |     |     |     |     |     |      |
| 2 | I used<br>the POTTY! |     |     |     |     |     |     |     |      |
| 0 | I used<br>the POTTY! |     |     |     |     |     |     |     | 0    |
|   | I used<br>the POTTY! |     |     |     |     |     |     |     |      |
| 3 | I used<br>the POTTY! |     |     |     |     |     |     |     |      |
| 1 |                      |     |     |     |     |     |     |     |      |

|          |                      | MON | TUE | WED | THU | FRI | SAT | SUN |    |
|----------|----------------------|-----|-----|-----|-----|-----|-----|-----|----|
|          | I used<br>the POTTY! |     |     |     |     |     |     |     | Co |
|          | I used<br>the POTTY! |     |     |     |     |     |     |     |    |
| v        | I used<br>the POTTY! |     |     |     |     |     |     |     |    |
|          | I used<br>the POTTY! |     |     |     |     |     |     |     |    |
|          | I used<br>the POTTY! |     |     |     |     |     |     |     |    |
|          | I used the POTTY!    |     |     |     |     |     |     |     |    |
| <u>.</u> | I used<br>the POTTY! |     |     |     |     |     |     |     |    |

#### POTTY CHARTREWARD

|                      | DAY 1 | DAY 2 | DAY 3 | DAY 4 | DAY 5 | DAY 6 | DAY 7 |
|----------------------|-------|-------|-------|-------|-------|-------|-------|
| I used the POTTY!    |       |       |       |       |       |       |       |
| I used<br>the POTTY! |       |       |       |       |       |       |       |
| I used<br>the POTTY! |       |       |       |       |       |       |       |
| I used<br>the POTTY! |       |       |       |       |       |       |       |
| I used<br>the POTTY! |       |       |       |       |       |       |       |
| I used<br>the POTTY! |       |       |       |       |       |       |       |
| I used<br>the POTTY! |       |       |       |       |       |       |       |