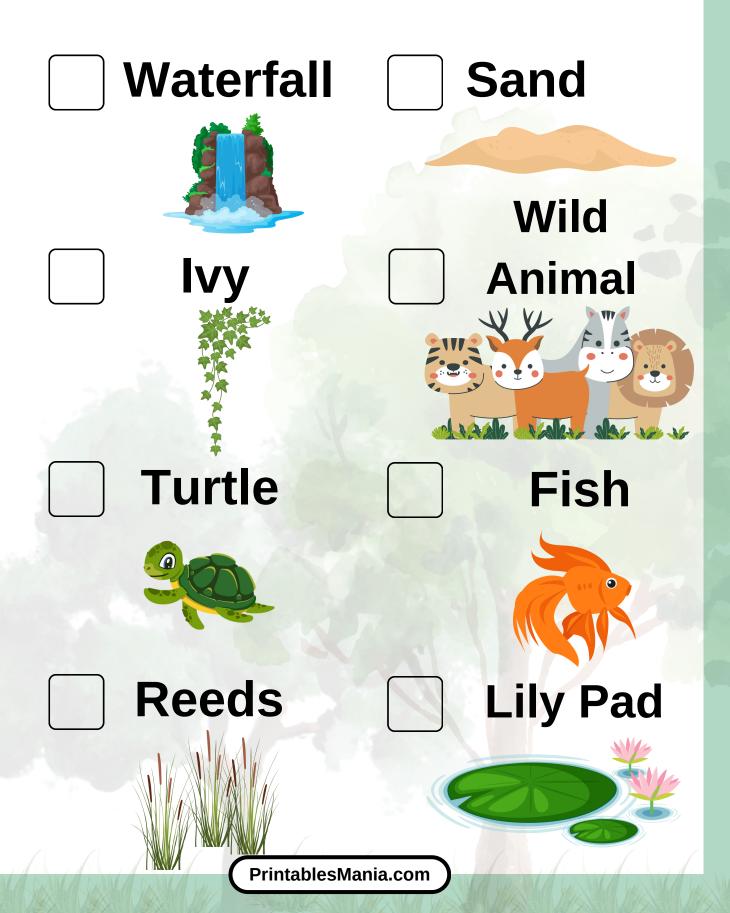

Find these things in the nature and check the boxes. The first one who finds all objects wins.

Find these things in the nature and check the boxes. The first one who finds all objects wins.

|    | Berries             |    | Sand                   |
|----|---------------------|----|------------------------|
|    |                     |    |                        |
|    | Twig                |    | Rock                   |
|    |                     |    |                        |
|    |                     |    |                        |
|    | Shell               |    | Bug                    |
|    | Shell               |    | Bug                    |
| BI | Shell  lade of Gras | SS | Bug<br>(M)<br>Ant Hill |