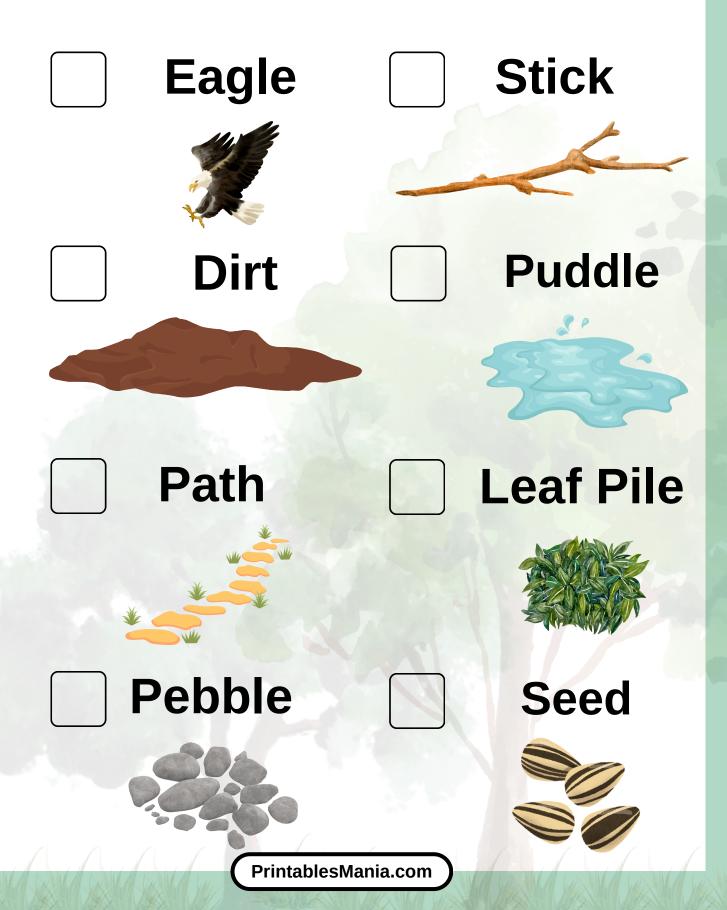

Find these things in the nature and check the boxes. The first one who finds all objects wins.

| Fallen Leaves | Small Plant          |
|---------------|----------------------|
|               |                      |
| Petal         | Droplet              |
|               |                      |
| Leaf Shape    | Insect               |
|               |                      |
| Thorn         | <b>Grain of Sand</b> |
|               |                      |