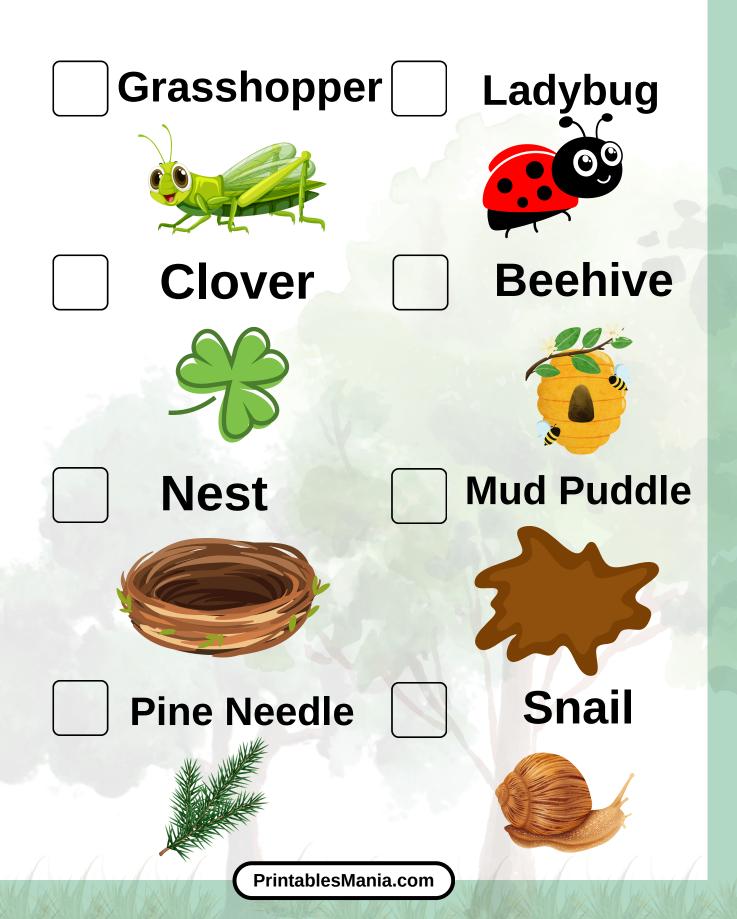

| Animal Sound | Breeze       |
|--------------|--------------|
| Bright Color | Tree Trunk   |
|              |              |
| Tiny Flower  | Bird Feather |
|              |              |
|              |              |
| Frog         | Pine Cone    |