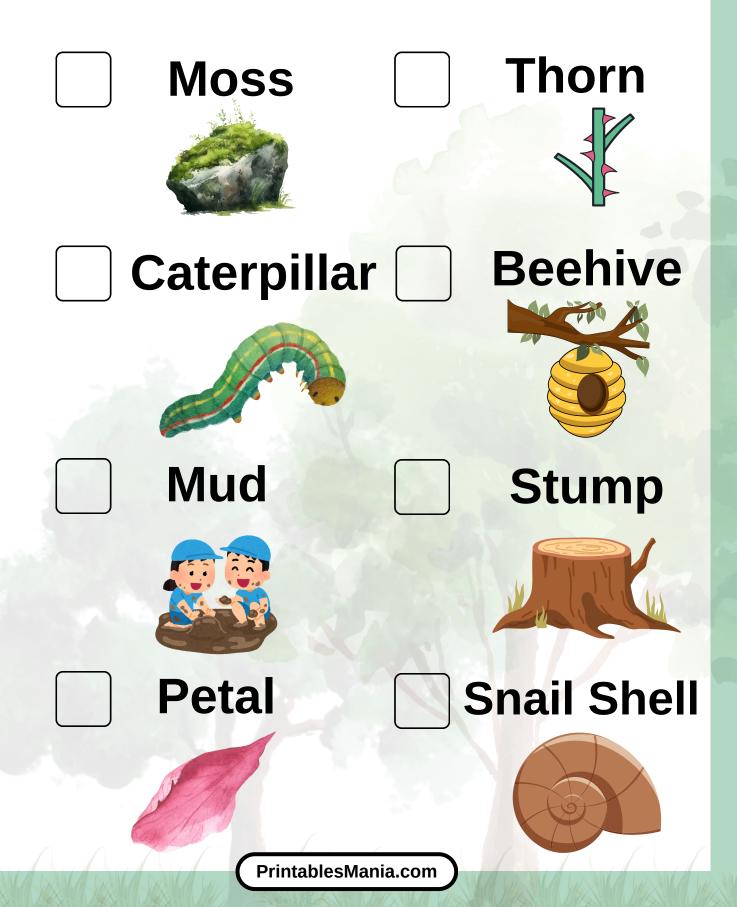

Find these things in the nature and check the boxes. The first one who finds all objects wins.

| Duck           | Reptile   |
|----------------|-----------|
|                |           |
| Seashell       | Dragonfly |
|                |           |
| Lizard         | Daisy     |
|                |           |
| <b>Thistle</b> | Spider    |
|                |           |