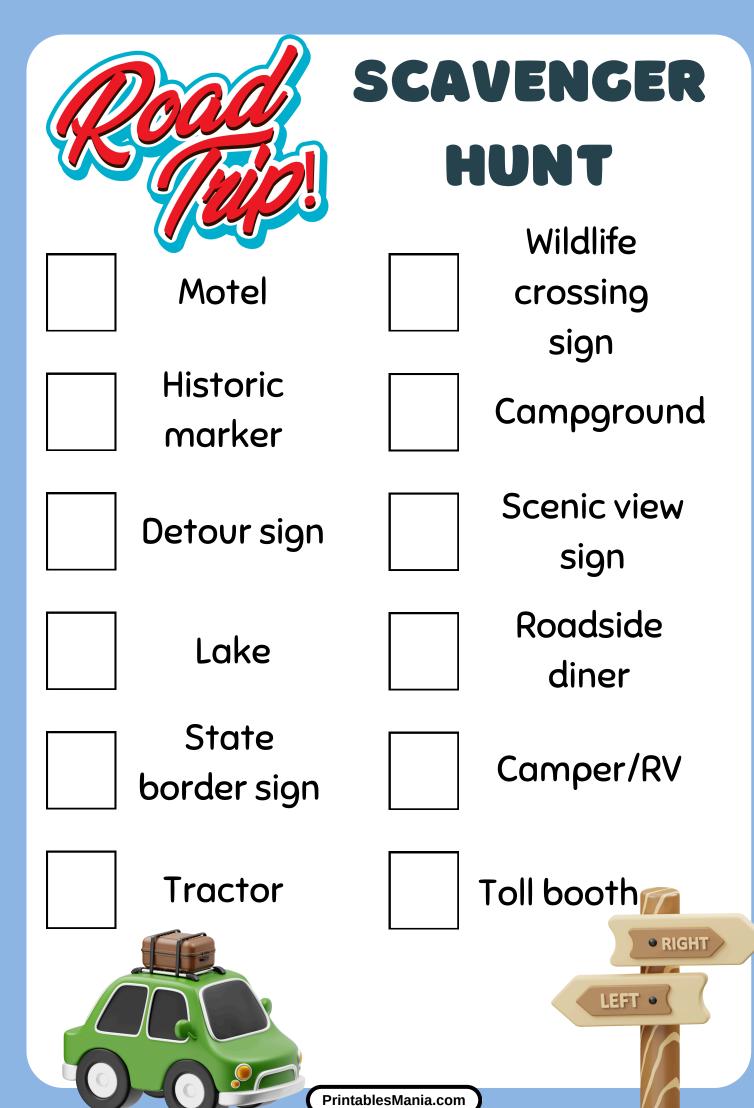

### SCAVENCER HUNT

LEFT •

| Billboard        | Welcome sign      |
|------------------|-------------------|
| Rest stop        | License plate     |
| Semi-truck       | Mile marke        |
| Gas station      | Construction site |
| Speed limit sign | Overpass          |
| Barn             | Exit sign         |