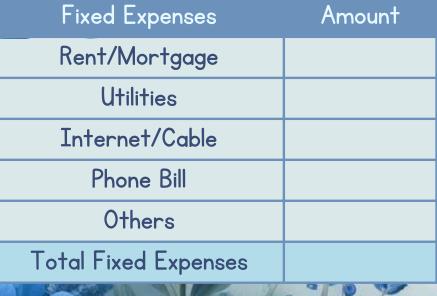

## Budget Planner

| Monthly Income | Amount |
|----------------|--------|
| Salary         |        |
| Side Gig       |        |
| Total Income   |        |

| Fixed Expenses       | Amount |
|----------------------|--------|
| Rent/Mortgage        |        |
| Utilities            |        |
| Internet/Cable       |        |
| Phone Bill           |        |
| Others               |        |
| Total Fixed Expenses |        |

# Budget Planner

| Amount |
|--------|
|        |
|        |
|        |
|        |

Month & Year:

| Fixed Expenses       | Amount |
|----------------------|--------|
| Rent/Mortgage        |        |
| Utilities            |        |
| Internet/Cable       |        |
| Phone Bill           |        |
| Others               |        |
| Total Fixed Expenses |        |

# Budget Planner

| Monthly Income | Amount |
|----------------|--------|
| Salary         |        |
| Side Gig       |        |
| Total Income   |        |

Month & Year:

| Fixed Expenses       | Amount |
|----------------------|--------|
| Rent/Mortgage        |        |
| Utilities            |        |
| Internet/Cable       |        |
| Phone Bill           |        |
| Others               |        |
| Total Fixed Expenses |        |