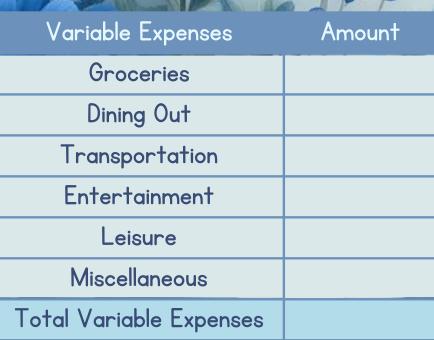

| Variable Expenses       | Amount |
|-------------------------|--------|
| Groceries               |        |
| Dining Out              |        |
| Transportation          |        |
| Entertainment           |        |
| Leisure                 |        |
| Miscellaneous           |        |
| Total Variable Expenses |        |

Notes:

| Variable Expenses       | Amount |
|-------------------------|--------|
| Groceries               |        |
| Dining Out              |        |
| Transportation          |        |
| Entertainment           |        |
| Leisure                 |        |
| Miscellaneous           |        |
| Total Variable Expenses |        |